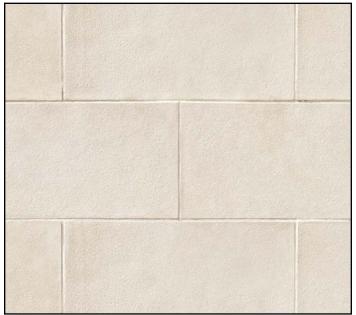

## **Choices Specific to Smooth Limestone**

| <b>Standard Colors:</b>   | White Sands, Cream, Harvard Grey. Custom colors may be available for an upcharge.                   |
|---------------------------|-----------------------------------------------------------------------------------------------------|
| Grout Joint Width:        | 1/4" Grout Joint (nominal)                                                                          |
| <b>Grouting Options:</b>  | Full Smooth Tooled                                                                                  |
| <b>Grout Joint Color:</b> | Natural Grey, Natural Off-White or Complementary Color                                              |
| Accessories:              | Corners, Keystones, Trim Stones, Wall Caps, Post Caps and more. (See Accessories section of binder) |

## **Special Installation Notes**

| Pattern:           | Blend the stone on the wall from several different boxes to ensure proper color. Due to the large profile of the Smooth Limestone, Coronado recommends selecting an installer that has previous experience with precast or large tile installations. See catalog photos for recommended installation pattern. |
|--------------------|---------------------------------------------------------------------------------------------------------------------------------------------------------------------------------------------------------------------------------------------------------------------------------------------------------------|
| Chalk Lines:       | Should be used by installer to ensure a straight and level pattern.                                                                                                                                                                                                                                           |
| Sealing:           | Not required. However, if installed on an exterior exposed to excessive water from runoff or improper drainage, we suggest the product be sealed in that particular area to protect it from staining or spalling during freeze-thaw cycles.                                                                   |
| Freeze-Thaw:       | When installing stone in a freeze-thaw environment, extra care should be taken to ensure a full coverage of mortar on the back of each stone, which will prevent water pooling behind the stone after it has been installed.                                                                                  |
| Installation Info: | Download Coronado's latest Classic Series installation instructions at www.coronado.com for information on mortar and installation recommendations.                                                                                                                                                           |
| Profile Properties |                                                                                                                                                                                                                                                                                                               |
| Size:              | Stone size is 12" in height and 24" in length. Corner returns are 3" for the short return and 15" for the long return (nominal). Also available in 6" Flats and Corners for use as continuous bands.                                                                                                          |
| Thickness:         | 1" (nominal).                                                                                                                                                                                                                                                                                                 |
| Weight:            | 7 to 10 lbs. per square foot.                                                                                                                                                                                                                                                                                 |
|                    |                                                                                                                                                                                                                                                                                                               |