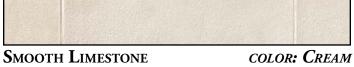

## **Choices Specific to Smooth Limestone**

| <b>Standard Colors:</b>   | White Sands, Cream, Harvard Grey. Custom colors may be available for an upcharge.                   |
|---------------------------|-----------------------------------------------------------------------------------------------------|
| Grout Joint Width:        | 1/4" Grout Joint (nominal)                                                                          |
| <b>Grouting Options:</b>  | Full Smooth Tooled                                                                                  |
| <b>Grout Joint Color:</b> | Natural Grey, Natural Off-White or Complementary Color                                              |
| Accessories:              | Corners, Keystones, Trim Stones, Wall Caps, Post Caps and more. (See Accessories section of binder) |

## **Special Installation Notes**

| Pattern:           | Blend the stone on the wall from several different boxes to ensure proper color. Due to the large profile of the Smooth Limestone, Coronado recommends selecting an installer that has previous experience with precast or large tile installations. See catalog photos for recommended installation pattern. |
|--------------------|---------------------------------------------------------------------------------------------------------------------------------------------------------------------------------------------------------------------------------------------------------------------------------------------------------------|
| Chalk Lines:       | Should be used by installer to ensure a straight and level pattern.                                                                                                                                                                                                                                           |
| Sealing:           | Not required. However, if installed on an exterior exposed to excessive water from runoff or improper drainage, we suggest the product be sealed in that particular area to protect it from staining or spalling during freeze-thaw cycles.                                                                   |
| Freeze-Thaw:       | When installing stone in a freeze-thaw environment, extra care should be taken to ensure a full coverage of mortar on the back of each stone, which will prevent water pooling behind the stone after it has been installed.                                                                                  |
| Installation Info: | Download Coronado's latest Classic Series installation instructions at www.coronado.com for information on mortar and installation recommendations.                                                                                                                                                           |
| Profile Properties |                                                                                                                                                                                                                                                                                                               |
| Size:              | Stone size is 12" in height and 24" in length. Corner returns are 3" for the short return and 15" for the long return (nominal). Also available in 6" Flats and Corners for use as continuous bands.                                                                                                          |
| Thickness:         | 1" (nominal).                                                                                                                                                                                                                                                                                                 |
| Weight:            | 7 to 10 lbs. per square foot.                                                                                                                                                                                                                                                                                 |
|                    |                                                                                                                                                                                                                                                                                                               |