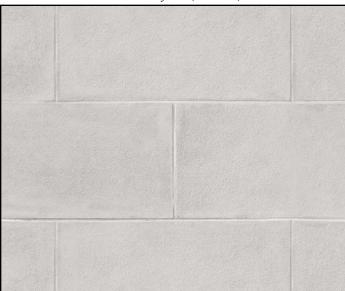

### 1/4" Full Smooth Tooled Grout Joint (nominal)

**Smooth Limestone** 

COLOR: HARVARD GREY