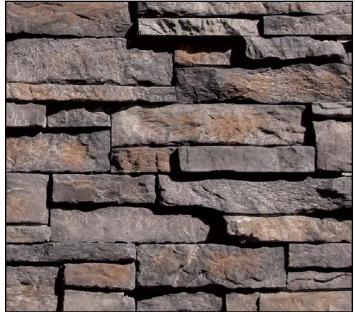

r-modified mortar should be used for all drystacked applications.

Installation Info: Download Coronado's latest installation instructions at www.coronado.com for information on mortar and

installation recommendations.

**Profile Properties** 

Size: Panels are 4" in height and up to 20" in length. Stones within each panel range from 1/2" to 4" in height. Corner

returns range from 3½" to 10" (nominal).

**Thickness:** 1½" to 2" (nominal).

**Weight:** 7 to 10 lbs. per square foot.

Packaging: Available in big boxes (100 sq ft Flats or 100 ln ft Corners) or Dura-Paks (10 sq ft Flats or 12.5 ln ft Corners).

When purchasing Sierra Ledge, coverage is based on installation with tightly-fitted joints.

(Note: Square Footage and Linear Footage quantities may vary per region)

#### Drystacked



Sierra Ledge *color: Cathedral Grey* 

#### Drystacked



SIERRA LEDGE

COLOR: BROOKSIDE