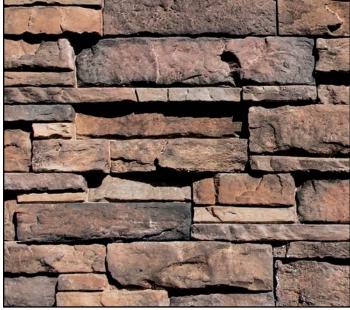

ations.

Installation Info: Download Coronado's latest installation instructions at www.coronado.com for information on mortar and

installation recommendations.

**Profile Properties** 

Size: Panels are 4" in height and up to 20" in length. Stones within each panel range from 1/2" to 4" in height. Corner

returns range from 3½" to 10" (nominal).

**Thickness:** 1½" to 2" (nominal).

**Weight:** 7 to 10 lbs. per square foot.

Packaging: Available in big boxes (100 sq ft Flats or 100 ln ft Corners) or Dura-Paks (10 sq ft Flats or 12.5 ln ft Corners).

When purchasing Sierra Ledge, coverage is based on installation with tightly-fitted joints.

(Note: Square Footage and Linear Footage quantities may vary per region)

#### Drystacked



Sierra Ledge *color: Cathedral Grey* 

#### Drystacked



SIERRA LEDGE

COLOR: BROOKSIDE